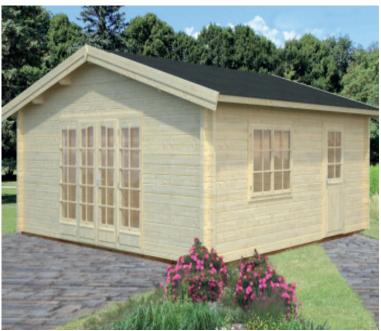

## LAS VEGAS

560 x 560cm

70mm

m³

73,9 m<sup>3</sup>

The Las Vegas Log Cabin is a beautiful building with 70mm thick walls, great to utilise your garden space and to perhaps use for a fully working business space working from home literally your own personal guest house. The length and depth of this building makes it great to use as an office due to the fact that you can fit many desks inside and the thickness of log makes for super heat insulation. The building also has many windows, allowing for a large amount of natural light to pour inside. 540

114 x 186cm

m²

27.7m<sup>2</sup>

| CABIN SIZE:           | 560 x 560cm x 312cm   | Wood Type:                 | Nordic Spruce                                                                                 |
|-----------------------|-----------------------|----------------------------|-----------------------------------------------------------------------------------------------|
| WALL THICKNESS:       | 70mm                  | Chalet Cut:                | Logs (Wind & Rain Protection)                                                                 |
| VOLUME:               | 73,9 m³               | Window Type:               | Double Glass                                                                                  |
| AREA:                 | 27.7m <sup>2</sup>    | Window / Door Feature:     | Rubber Seals & Silicone                                                                       |
| DOOR OPENING:         | 73 x 183, 114 x 186cm | Braces:                    | Wind Braces                                                                                   |
| WINDOW OPENING:       | 117 x 93cm            | Roof Boards With:          | Boards With Tongue & Groove                                                                   |
| FLOORS BOARDS:        | 19mm                  | Guarantee:                 | 5 Years                                                                                       |
| ROOF BOARDS:          | 19mm                  | Treated Foundation Joists: | Yes                                                                                           |
| <b>ROOF OVERHANG:</b> | N/A                   | IDEAL FOR:                 | Hot Tub Retreat   Log Cabin  <br>Log Cottages   Games Room  <br>Office   Study   Summer House |
| UNDER PLANNING:       | No                    |                            |                                                                                               |