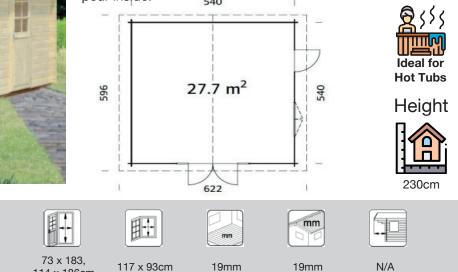

114 x 186cm

m²

27.7m<sup>2</sup>

| CABIN SIZE:           | 560 x 560cm x 312cm   | Wood Type:                 | Nordic Spruce                                                                                 |
|-----------------------|-----------------------|----------------------------|-----------------------------------------------------------------------------------------------|
| WALL THICKNESS:       | 70mm                  | Chalet Cut:                | Logs (Wind & Rain Protection)                                                                 |
| VOLUME:               | 73,9 m³               | Window Type:               | Double Glass                                                                                  |
| AREA:                 | 27.7m <sup>2</sup>    | Window / Door Feature:     | Rubber Seals & Silicone                                                                       |
| DOOR OPENING:         | 73 x 183, 114 x 186cm | Braces:                    | Wind Braces                                                                                   |
| WINDOW OPENING:       | 117 x 93cm            | Roof Boards With:          | Boards With Tongue & Groove                                                                   |
| FLOORS BOARDS:        | 19mm                  | Guarantee:                 | 5 Years                                                                                       |
| ROOF BOARDS:          | 19mm                  | Treated Foundation Joists: | Yes                                                                                           |
| <b>ROOF OVERHANG:</b> | N/A                   | IDEAL FOR:                 | Hot Tub Retreat   Log Cabin  <br>Log Cottages   Games Room  <br>Office   Study   Summer House |
| UNDER PLANNING:       | No                    |                            |                                                                                               |